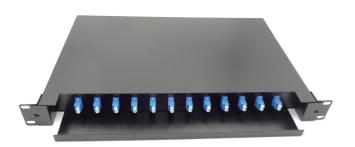

Model No.: FOBOT12LCDX01 & FOBOT24LCDX01 Description: Duplex LC Fibre Optic Break Out Tray

## **Characteristics**

Appliable cable type Fiber Optic Connector type Duplex LC

Break out ports 12 Ports / 24 Ports

Panel frame material Cold rolled steel with black powder coating finish

Panel framze size 19 inches