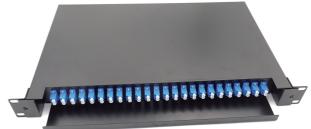

Model No.: FOBOT12LCDX01 & FOBOT24LCDX01 Description: Duplex LC Fibre Optic Break Out Tray

## **Characteristics**

Appliable cable type Fiber Optic Connector type Duplex LC

Break out ports 12 Ports / 24 Ports

Panel frame material Cold rolled steel with black powder coating finish

Panel framze size 19 inches