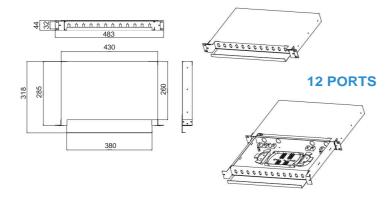

## **Characteristics**

Appliable cable type Fiber Optic Connector type Duplex LC

Break out ports 12 Ports / 24 Ports

Panel frame material Cold rolled steel with black powder coating finish

Panel framze size 19 inches

## **Product layout**