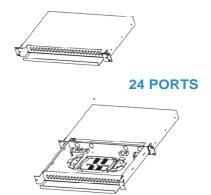

## **Characteristics**

Appliable cable type Fiber Optic Connector type Duplex LC

Break out ports 12 Ports / 24 Ports

Panel frame material Cold rolled steel with black powder coating finish

Panel framze size 19 inches

## **Product layout**